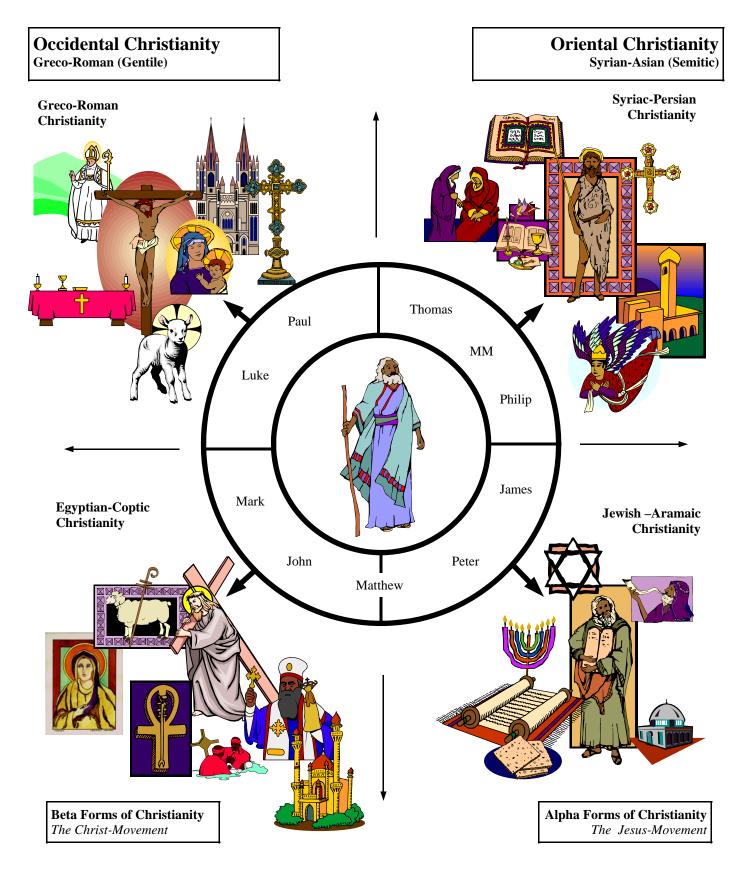

#### **Occidental Christianity**

**Greco-Roman** (Gentile)

#### **Oriental Christianity**

Syrian-Asian (Semitic)

#### **Pauline Christianity** (Greek)

Theological Propositional language Concrete and Certain Historical events

Focus on the final Events of

Teaching about Jesus.

Thought Linear **Empirical Impulse** Logical

Propositional Literalhistorical

**Rational** 

Rational

realism Monological

Prefers prose language to

poetic speech

Pauline

letters as example.

**Syrian Christianity** (Syriac)

Non-Torah Observant

Focus on the wisdom teaching of Yeshua Inner Observance and Ascetical Ideal Poetic and Imagistic Use of symbol and metaphor

Visionary Events Oriented toward wisdom

symbolic *Image* Mythic Narrative

**Symbolic** 

Non-linear

Trans-logical

Non-rational

Metaphoric-

Thought

Dialogical Prefers poetic speech

Psalms and Proverbs, Aphoristic

and Visionary.

Jesus' Life and the doctrinal meaning of his death. Oriented to dogma Visionary Impulse Thomas Paul MMSapiential Seeing and Intimate Luke Knowing Philip James Mark Interiorized Judaism John Peter Matthew Johannine Christianity **Jewish Christianity** (Aramaic)

(Greek Coptic)

Sees Jesus as the Savior of all humanity

Experience Jesus as the Cosmic Christ.

Apocalyptic Seeing Spiritual and inner orientation Belief in Name of Jesus **Gnostic Impulse** 

**Beta Forms of Christianity** 

The Christ-Movement

The project of western Christianity is salvation.

The salvation of the soul based upon belief.

The focus of the East is upon enlightenment.

The journey toward Enlightenment based on inner revelation.

In the West: assistance comes from without through the Savior.

In the East: assistance from within—the Teacher.

**Praxis:** through the Church—West, Through personal discovery-East.

Torah-Observance Loyalty to the Teacher Emphasis on the Messiah Ascetical Ideal **Practical Ethics** Real World Experience. Law and Order Impulse

**Alpha Forms of Christianity** 

The Jesus-Movement